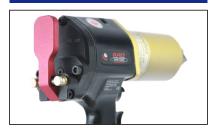

| 5,4    | 368             | 63 | 70 | 206 |
| 14 GX-R   | 3/4"       | 275         | 1.350 | 20                   | 3,6    | 228             | 63 | 70 | 206 |
| 20 DX-R   | 1"         | 400         | 2.000 | 10                   | 3,9    | 203             | 69 | 70 | 206 |
| 20 DX-NR  | 1"         | 400         | 2.000 | 10                   | 7,3    | 542             | 69 | 70 | 206 |
| 24 GX-NR  | 1"         | 700         | 2.450 | 10                   | 12,4   | 546             | 76 | 76 | 206 |



# **OPTIONS**

- ATEX-certification on screwing device and maintenance unit
- Maintenance unit with two fixed pressure settings
- Other tubing lengths on request

### **ACCESSORIES**



#### Tool hanger



#### Hand guard



#### Special reaction arm



Double safety trigger



#### Nose extension



# **SCOPE OF DELIVERY**

- Wheel bolt wrench GX/DX-R, -NR
- Reaction arm with two retaining rings
- · Maintenance unit incl. compressed air oil
- Compressed air tube 3,6 m
- Calibration certificate
- Operation manual
- Foldable transport case

Telefon: 035796/9760 E-Mail: mail@m-pt.de Stand: 03.07.2025 Seite: 2/2