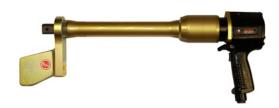

# Pneumatic Wheel Nut Series GX/DX-R, -NR

The wheel nut bolting series were designed for wheel nut bolting where torque control is a must. Our planetary gear torque wrenches are vibration free and have the accuracy to prevent accidentally under – and over tightening. The fixed nose extensions are ideal for reaching wheel nut studs that are recessed and where tool clearance is a problem.

- Torque controlled shut-off
- Repeatability ±5,0 %
- · Fixed nose extension with custom reaction arm
- Torque setting by a finely graded pressure control valve
- Very robust, fast and safe
- · Low noise and vibration
- · Good power-to-weight ratio
- Portable FRL unit included
- · Available with ATEX certification