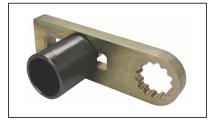

| 950   | 115                  | 5,4    | 368             | 63 | 70 | 206 |
| 14 GX-R   | 3/4"       | 275         | 1.350 | 20                   | 3,6    | 228             | 63 | 70 | 206 |
| 20 DX-R   | 1"         | 400         | 2.000 | 10                   | 3,9    | 203             | 69 | 70 | 206 |
| 20 DX-NR  | 1"         | 400         | 2.000 | 10                   | 7,3    | 542             | 69 | 70 | 206 |
| 24 GX-NR  | 1"         | 700         | 2.450 | 10                   | 12,4   | 546             | 76 | 76 | 206 |



# **OPTIONS**

- ATEX-certification on screwing device and maintenance unit
- Maintenance unit with two fixed pressure settings
- Other tubing lengths on request

### **ACCESSORIES**



#### Tool hanger



#### Hand guard



#### Special reaction arm



Double safety trigger



#### Nose extension



# **SCOPE OF DELIVERY**

- Wheel bolt wrench GX/DX-R, -NR
- Reaction arm with two retaining rings
- · Maintenance unit incl. compressed air oil
- Compressed air tube 3,6 m
- Calibration certificate
- Operation manual
- Foldable transport case

Telefon: 035796/9760 E-Mail: mail@m-pt.de Stand: 03.07.2025 Seite: 2/2