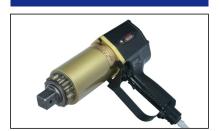

# Pneumatic Wheel Nut Series GX/DX-R, -NR

The wheel nut bolting series were designed for wheel nut bolting where torque control is a must. Our planetary gear torque wrenches are vibration free and have the accuracy to prevent accidentally under – and over tightening. The fixed nose extensions are ideal for reaching wheel nut studs that are recessed and where tool clearance is a problem.

- Torque controlled shut-off
- Repeatability ±5,0 %
- · Fixed nose extension with custom reaction arm
- Torque setting by a finely graded pressure control valve
- Very robust, fast and safe
- · Low noise and vibration
- · Good power-to-weight ratio
- Portable FRL unit included
- · Available with ATEX certification