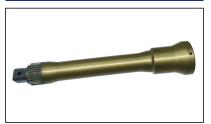

| 368             | 63 | 70 | 206 |
| 14 GX-R   | 3/4"       | 275         | 1.350 | 20                   | 3,6    | 228             | 63 | 70 | 206 |
| 20 DX-R   | 1"         | 400         | 2.000 | 10                   | 3,9    | 203             | 69 | 70 | 206 |
| 20 DX-NR  | 1"         | 400         | 2.000 | 10                   | 7,3    | 542             | 69 | 70 | 206 |
| 24 GX-NR  | 1"         | 700         | 2.450 | 10                   | 12,4   | 546             | 76 | 76 | 206 |



# **OPTIONS**

- ATEX-certification on screwing device and maintenance unit
- Maintenance unit with two fixed pressure settings
- Other tubing lengths on request

### **ACCESSORIES**



#### Tool hanger



#### Hand guard



#### Special reaction arm



Double safety trigger



#### Nose extension



# **SCOPE OF DELIVERY**

- Wheel bolt wrench GX/DX-R, -NR
- Reaction arm with two retaining rings
- · Maintenance unit incl. compressed air oil
- Compressed air tube 3,6 m
- Calibration certificate
- Operation manual
- Foldable transport case

Telefon: 035796/9760 E-Mail: mail@m-pt.de Stand: 03.07.2025 Seite: 2/2