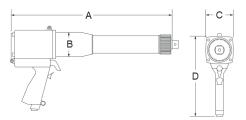

Stand: 03.07.2025

Seite: 1/2

Telefon: 035796/9760

E-Mail: mail@m-pt.de

| Type      | Drive size | Torque [Nm] |       | RPM                  | Weight | Dimensions [mm] |    |    |     |
|-----------|------------|-------------|-------|----------------------|--------|-----------------|----|----|-----|
|           |            | min.        | max.  | [min <sup>-1</sup> ] | [kg]   | Α               | В  | С  | D   |
| 10 GX-2-R | 3/4"       | 400         | 950   | 115                  | 5,4    | 368             | 63 | 70 | 206 |
| 14 GX-R   | 3/4"       | 275         | 1.350 | 20                   | 3,6    | 228             | 63 | 70 | 206 |
| 20 DX-R   | 1"         | 400         | 2.000 | 10                   | 3,9    | 203             | 69 | 70 | 206 |
| 20 DX-NR  | 1"         | 400         | 2.000 | 10                   | 7,3    | 542             | 69 | 70 | 206 |
| 24 GX-NR  | 1"         | 700         | 2.450 | 10                   | 12,4   | 546             | 76 | 76 | 206 |